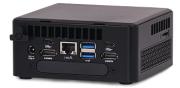

## Upgrade to the ST-Cloud and remove that PC from your storage

- Plug and Play
- Easy Installation
- Dedicated device for Stor-Trac Bin Monitoring Software
- Upgrades managed by Techmark

ST-Cloud is a 4x4 mini-PC that supports up to 64GB of high speed RAM and up to 16TB of storage while keeping a minimal footprint and low power usage.