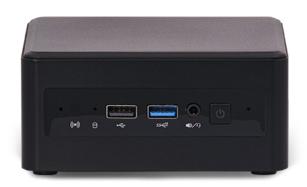

## Upgrade to the ST-Cloud and remove that PC from your storage

- Plug and Play
- Easy Installation
- Dedicated device for Stor-Trac Bin Monitoring Software
- Upgrades managed by Techmark

ST-Cloud is a 4x4 mini-PC that supports up to 64GB of high speed RAM and up to 16TB of storage while keeping a minimal footprint and low power usage.